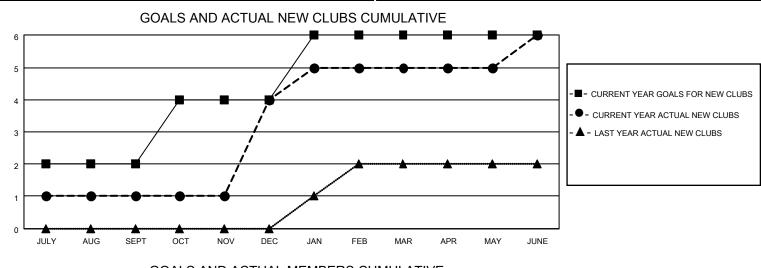

## LOCATION MALAYSIA

District 308 B1

Results as of: 6/30/2021

| Clubs                 |               |           |               | Members               |                        |                         |                                                    |  |
|-----------------------|---------------|-----------|---------------|-----------------------|------------------------|-------------------------|----------------------------------------------------|--|
| RESULTS FOR 2020-2021 |               |           |               | RESULTS FOR 2020-2021 |                        |                         |                                                    |  |
| QUARTER               | NEW CLUB GOAL | NEW CLUBS | DROPPED CLUBS | QUARTER MEME          | BER GROWTH NET<br>GOAL | MEMBER GROWTH<br>ACTUAL | DROPPED<br>MEMBERS ACTUAL<br>(including transfers) |  |
| JULY/AUG/SEPT         | 2             | 1         | 1             | JULY/AUG/SEPT         | 250                    | 266                     | 85                                                 |  |
| OCT/NOV/DEC           | 2             | 3         | 1             | OCT/NOV/DEC           | 250                    | 202                     | 116                                                |  |
| JAN/FEB/MAR           | 2             | 1         | 0             | JAN/FEB/MAR           | 100                    | 69                      | 34                                                 |  |
| APR/MAY/JUNE          | 0             | 1         | 0             | APR/MAY/JUNE          | 50                     | 81                      | 286                                                |  |