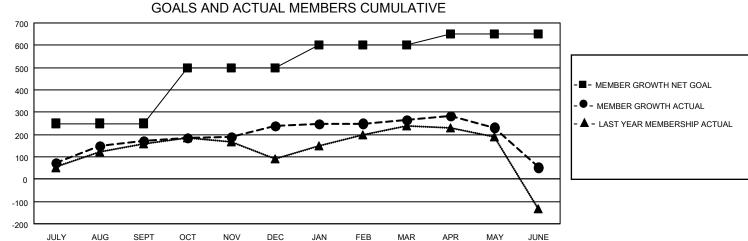

## LOCATION MALAYSIA

District 308 B1

Results as of: 6/30/2021

| Clubs                 |               |           |               | Members               |                        |                         |                                                    |  |
|-----------------------|---------------|-----------|---------------|-----------------------|------------------------|-------------------------|----------------------------------------------------|--|
| RESULTS FOR 2020-2021 |               |           |               | RESULTS FOR 2020-2021 |                        |                         |                                                    |  |
| QUARTER               | NEW CLUB GOAL | NEW CLUBS | DROPPED CLUBS | QUARTER MEME          | BER GROWTH NET<br>GOAL | MEMBER GROWTH<br>ACTUAL | DROPPED<br>MEMBERS ACTUAL<br>(including transfers) |  |
| JULY/AUG/SEPT         | 2             | 1         | 1             | JULY/AUG/SEPT         | 250                    | 266                     | 85                                                 |  |
| OCT/NOV/DEC           | 2             | 3         | 1             | OCT/NOV/DEC           | 250                    | 202                     | 116                                                |  |
| JAN/FEB/MAR           | 2             | 1         | 0             | JAN/FEB/MAR           | 100                    | 69                      | 34                                                 |  |
| APR/MAY/JUNE          | 0             | 1         | 0             | APR/MAY/JUNE          | 50                     | 81                      | 286                                                |  |